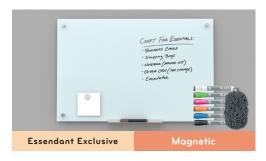

Magnetic Frameless Dry Erase- with Shag Eraser, 6 Markers & Magnet Magnetic glass surface. Includes a small Shag Eraser, set of 6 Glass Markers, and one rare earth magnet. Lifetime warranty.

| No.          | Size     | Tray  |
|--------------|----------|-------|
| UBR3970U0001 | 36x24 in | 12 in |
| UBR3971U0001 | 36x36 in | 12 in |
| UBR3972U0001 | 48x36 in | 12 in |
| UBR3973U0001 | 72x36 in | 12 in |
| UBR3974U0001 | 72x48 in | 12 in |