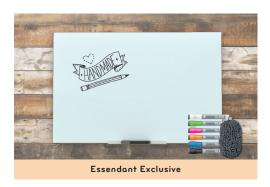

Magnetic Frameless Dry Erase- with Shag Eraser, 6 Markers & Magnet Magnetic glass surface. Includes a small Shag Eraser, set of 6 Glass Markers, and one rare earth magnet. Lifetime warranty.

| No.          | Size     | Tray  |
|--------------|----------|-------|
| UBR3970U0001 | 36x24 in | 12 in |
| UBR3971U0001 | 36x36 in | 12 in |
| UBR3972U0001 | 48x36 in | 12 in |
| UBR3973U0001 | 72x36 in | 12 in |
| UBR3974U0001 | 72x48 in | 12 in |