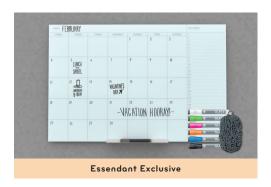

| No.          | Size     | Tray  |
|--------------|----------|-------|
| UBR3967U0001 | 36x24 in | 12 in |
| UBR3968U0001 | 36x36 in | 12 in |
| UBR3969U0001 | 48x36 in | 12 in |

**Frameless Floating Dry Erase**- with Shag Eraser & 6 Markers Hidden mounting hardware gives the appearance of floating on the wall. Includes a small Shag Eraser and set of 6 Glass Markers. Lifetime warranty.