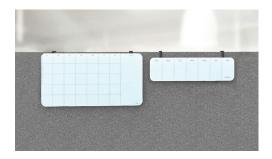

### **Glass Cubicle Boards**

Tempered white glass dry erase surface. Boards include cubicle hooks and black dry erase marker. Lifetime warranty.

| No.          | Size     | Surface |
|--------------|----------|---------|
| UBR3689U0001 | 20x16 in | Blank   |
| UBR3690U0001 | 12x12 in | Blank   |

# Glass Cubicle Calendars

Tempered white glass dry erase surface. Boards include cubicle hooks and black dry erase marker. Lifetime warranty.

| No.          | Size      | Surface |
|--------------|-----------|---------|
| UBR3687U0001 | 23x12 in  | Monthly |
| UBR3688U0001 | 20x5.5 in | Weekly  |