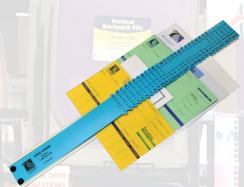

CLI-53301: Brilliant Black, Horizontal CLI-53316: Blackened Bronze, Vertical

All Purpose Document Sorter

CLI-30526: 21/2 x 231/2, All-Purpose

7-Pocket Vertical Backpack Files

CLI-58700: Assorted

Index Dividers
with Vertical Tabs