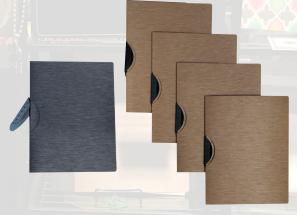

# $\begin{array}{c} \textbf{Modern Metallic}^{\tiny{\text{TM}}} \\ \textbf{Report Covers} \end{array}$

CLI-33311: Brilliant Black CLI-33316: Blackened Bronze