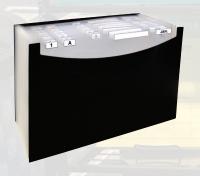

CLI-53301: Brilliant Black, Horizontal CLI-53316: Blackened Bronze, Vertical

All Purpose Document Sorter

CLI-30526: 21/2 x 231/2, All-Purpose

7-Pocket Vertical Backpack Files

CLI-58700: Assorted

Index Dividers
with Vertical Tabs