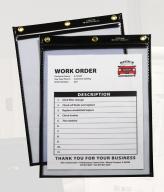

### Step in and Have a Look Around!

CLI-50920: 9 x 12, Assorted

2-Pocket
Stitched Shop Ticket Holders
with Hanging Strap

CLI-38912: 9 x 12 and 9 x 6 Pockets with Hanging Strap, Black

Self-Laminating
Magnetic Style Name Badge
Holder Kit