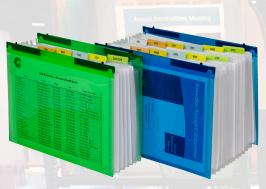

#### Step in and Have a Look Around!

CLI-58203: 7-Pocket, Bright Green CLI-58215: 13-Pocket, Bright Blue

21-Pocket Stand-Up Expanding Files

CLI-48221: Legal Size, Black

Modern Metallic™ 13-Pocket Expanding Files