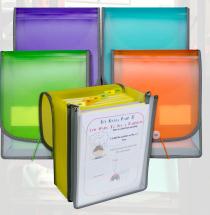

### Step in and Have a Look Around!

CLI-50920: 9 x 12, Assorted

2-Pocket
Stitched Shop Ticket Holders
with Hanging Strap

CLI-38912: 9 x 12 and 9 x 6 Pockets with Hanging Strap, Black

Self-Laminating
Magnetic Style Name Badge
Holder Kit