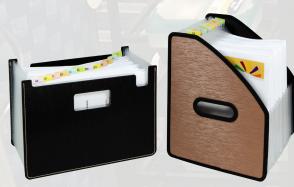

CLI-53301: Brilliant Black, Horizontal CLI-53316: Blackened Bronze, Vertical

All Purpose Document Sorter

CLI-30526: 21/2 x 231/2, All-Purpose

7-Pocket Vertical Backpack Files

CLI-58700: Assorted

Index Dividers
with Vertical Tabs