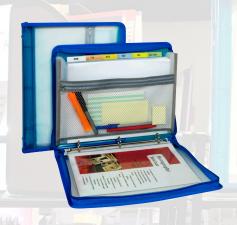

CLI-07150: 5-Tab, Bright Color Assortment

Ring Binder/Expanding File Storage System

CLI-48115: Letter Size, Blue