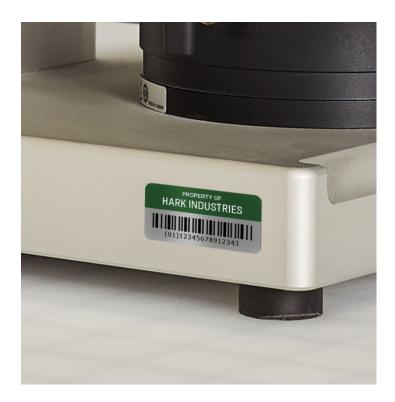

# PROTECT YOUR ASSETS WITHOUT BREAKING YOUR BUDGET

PROPERTY OF HARK INDUSTRIES

#### Avery PermaTrack™ Metallic Asset Tag Labels

Heavy-duty metallic asset tags are chemical resistant, waterproof, abrasion resistant and designed for use in warehouses, manufacturing facilities and other tough indoor environments. Unlike competitors, prints smoothly without static buildup.

#### Avery PermaTrack™ White Asset Tag Labels

Light-duty asset tags are ideal for offices, classrooms and general indoor use. The durable polyester material is water resistant, tear resistant and won't skew or jam when printing.