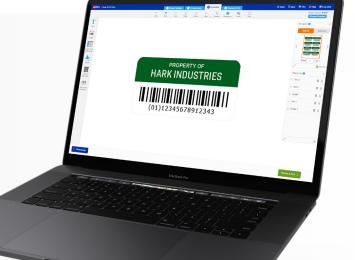

## EASY-TO-USE DESIGN SOFTWARE

Customize your labels with graphics, serialized numbers and barcodes using the free Avery Design & Print software with barcode generator at avery.com/templates.