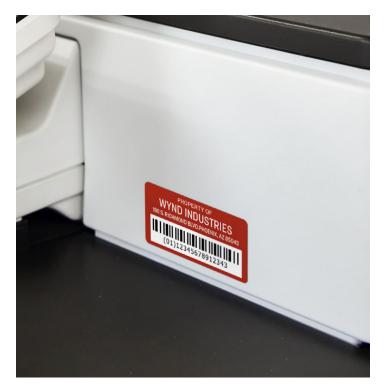

#### Avery PermaTrack™ Metallic Asset Tag Labels

Heavy-duty metallic asset tags are chemical resistant, waterproof, abrasion resistant and designed for use in warehouses, manufacturing facilities and other tough indoor environments. Unlike competitors, prints smoothly without static buildup.

#### Avery PermaTrack™ White Asset Tag Labels

Light-duty asset tags are ideal for offices, classrooms and general indoor use. The durable polyester material is water resistant, tear resistant and won't skew or jam when printing.