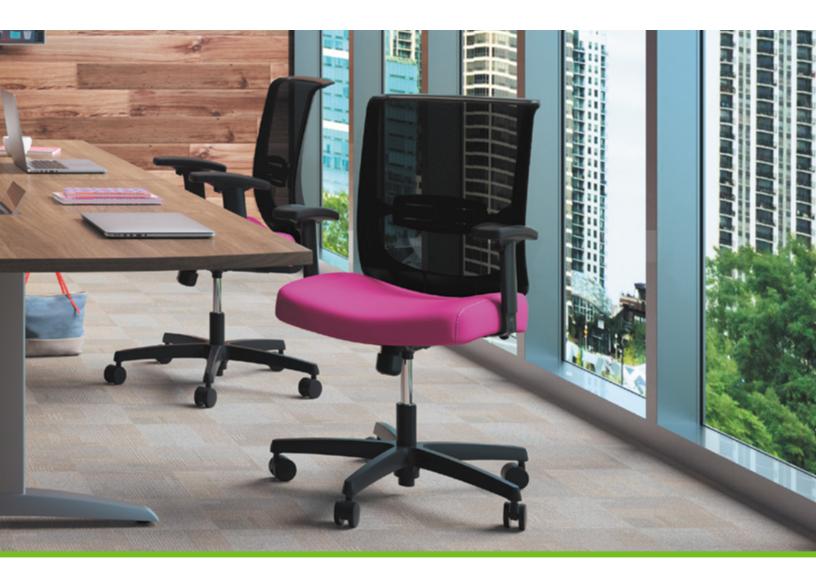

### A SEAT THAT'S UP FOR ANY TASK.

The way that employees work is constantly changing. Workdays are fluid. People and projects are always in motion - moving from meeting rooms to desk spaces to common areas and back. Today's businesses need a 1-seat solution that can do it all. Meet Convergence - the newest task chair from HON. With a contemporary design, customizable options and budget-friendly price, Convergence is the ideal chair for any office.

#### A-C. FEATURES FOR THE WAY YOU WORK

Skillfully crafted and meticulously tested by the experts at HON, every Convergence chair is held to a standard of beauty, comfort and quality - and built to last, year after year.

### D. COMFORT AND CONVENIENCE

Intuitive, adjustable lumbar support provides lasting comfort during long workdays - and a breathable mesh back panel offers a clean, modern finish. Plus, move from workstations to conference rooms with ease using the integrated, full-width handle across the top.

### E. ADAPABLE ARMS

Move them up, down, in or out. With three adjustable arm options, Convergence delivers a perfect fit for everyone. \*Choices include: Height-and-width-adjustable, Height-adjustable and Armless.

### F. ERGONOMIC DESIGN

A thick, contoured seat cushion with an ergonomic Waterfall Edge offers "First-Sit" comfort that that never quits.

### G. YOU'RE IN CONTROL

Synchro and Swivel-Tilt seat control options allow you the flexibility to focus, relax and move the way you want throughout your workday.

### H. MESH BACK

Black mesh back is breathable for all-day comfort.

### . FABRIC

Choose from hundreds of high-quality HON fabrics for the seat. Available in New Flexible Fabric as well as HON Standard Fabrics.

Order online at: www.GetGarveys.com
Call: 847-588-1690 or 800-621-1503