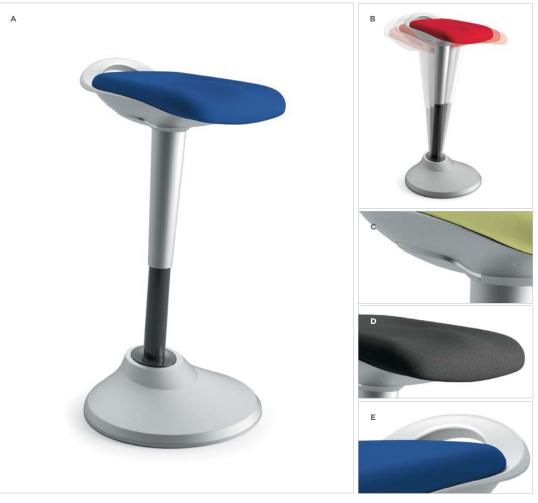

#### A. basyx by HON PERCH HVLPERCH

Dimensions: Width - 14<sup>1</sup>/<sub>2</sub>" Depth - 14<sup>1</sup>/<sub>2</sub>" Height - 23<sup>3</sup>/<sub>4</sub> - 35"

### **B. ACTIVE PIVOTING MOTION**

Allows for easy access to anything in your workspace, or tilt forward to comfortably bring yourself closer to your work.

### C. PNEUMATIC HEIGHT ADJUSTMENT

Quickly adjust the seat height at the touch of a button to get it just right, every time.

### D. WATERFALL SEAT EDGE

The gently curved front edge and ergonomic contours make the Perch the best seat in the house.

### E. INTEGRATED HANDLE

Easily move the lightweight frame by using the flared handle on the seat back.