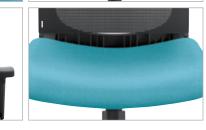

### D. WATERFALL SEAT EDGE

The gently curved front edge and ergonomic contours make the Perch the best seat in the house.

### F. ERGONOMIC DESIGN

A thick, contoured seat cushion with an ergonomic Waterfall Edge offers "First-Sit" comfort that that never quits.