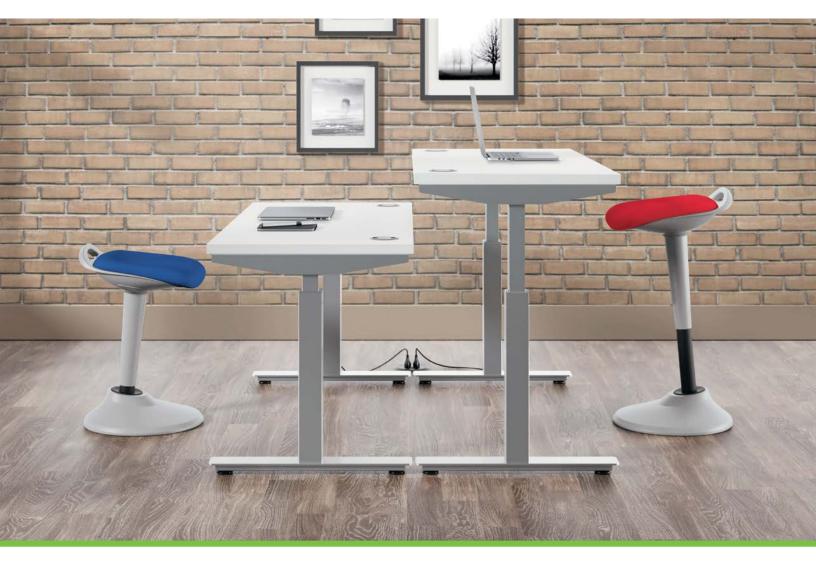

### FORWARD THINKING SEATING

There's a brilliant new way to work that has everyone on the edge of their seat. The *basyx* by HON Perch is an active seating solution that keeps you energized and productive all day, whether in the seated or standing height position. The pivoting base tilts forward to bring you closer to your work, while maintaining a healthy posture. Tilt forward for greater focus. Lean back to relax. Swivel side-to-side for conversations. Bring a wider range of motion to a greater variety of spaces with the *basyx* by HON Perch.

#### A. basyx by HON PERCH HVLPERCH

Dimensions: Width - 14<sup>1</sup>/<sub>2</sub>" Depth - 14<sup>1</sup>/<sub>2</sub>" Height - 23<sup>3</sup>/<sub>4</sub> - 35"

### **B. ACTIVE PIVOTING MOTION**

Allows for easy access to anything in your workspace, or tilt forward to comfortably bring yourself closer to your work.

### C. PNEUMATIC HEIGHT ADJUSTMENT

Quickly adjust the seat height at the touch of a button to get it just right, every time.

### D. WATERFALL SEAT EDGE

The gently curved front edge and ergonomic contours make the Perch the best seat in the house.

### E. INTEGRATED HANDLE

Easily move the lightweight frame by using the flared handle on the seat back.